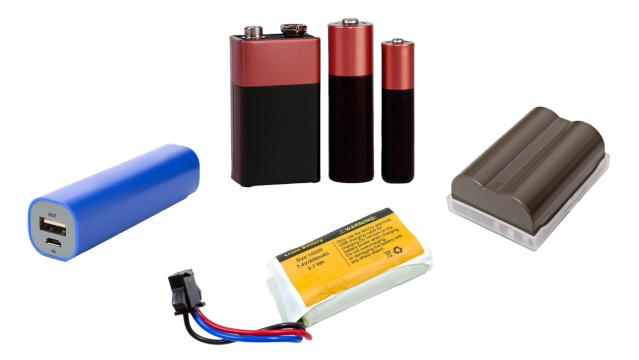

## BATTERIES

Alkaline and rechargeable. Tape ends to reduce risk of fire.

Still have questions, need multilingual instructions, or want to learn how MIT is designing out waste?